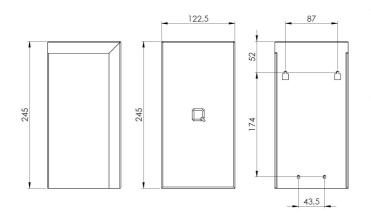

## Specificaties

| Article number | 6731                                        |
|----------------|---------------------------------------------|
| Material       | Stainless steel   With welded cover of 1,25 |
|                | mm                                          |
| H x W x D      | 245 mm x 122,5 mm x 122,5 mm                |
| Weight         | 2 kg                                        |
| Guarantee      | 3 years from the date of purchase           |
| Application    | Refillable                                  |
| Dosage         | 2 ml p/stroke                               |
| Content        | 650 ml                                      |