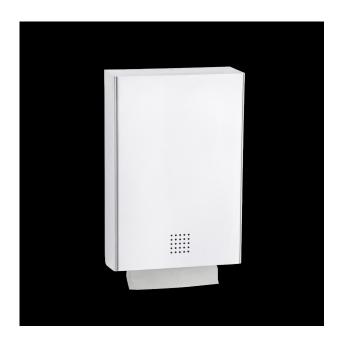

## Paper towel dispenser SF-103

## Paper towel dispenser large, white, approx. 800 sheets, 450mm height

Paper towel dispenser large for wall mounting. Stainless steel, white powder coated in RAL 9016 traffic white with fine structure. Cover 1.5mm thickness. Perforated fill level indicator with 4mm drillings. Lock not visible. Integrated soft-slide box for easy paper dispensing. Capacity approx. 800 zig-zag-folded paper towels. Suitable for paper towels with a length of approx. 220-250mm and a folded width of approx. 95-120mm. Including key, stainless steel screws and plugs.