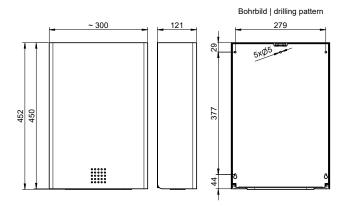

## ONE



## Paper towel dispenser SF-103





## Paper towel dispenser large, white, approx. 800 sheets, 450mm height

Paper towel dispenser large for wall mounting. Stainless steel, white powder coated in RAL 9016 traffic white with fine structure. Cover 1.5mm thickness. Perforated fill level indicator with 4mm drillings. Lock not visible. Integrated soft-slide box for easy paper dispensing. Capacity approx. 800 zig-zag-folded paper towels. Suitable for paper towels with a length of approx. 220-250mm and a folded width of approx. 95-120mm. Including key, stainless steel screws and plugs.

Assembly Instruction