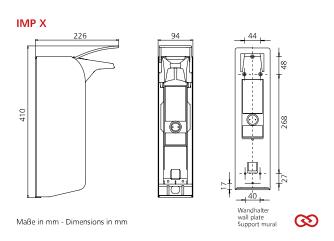

## **Technical data**

Dispenser type: Euro bottle dispenser

Housing: Stainless steel, brushed with Anti-Fingerprint-Coating (Steel Touch)

Face shield: Plastic, white Filling volume (ml): 2500 ml

Dosing pump: long-life stainless steel pump with straight suction tube

Dosage quantity: 1.5 / 2.0 / 2.5 / 3.0 ml/stroke

Filling good: Grit

Operating type: Stainless steel lever, Short operating stainless steel lever

Wall bracket: Standard ingo-man® plastic wall plate
Mounting: Wall mounting with 3 screws and wall plugs

Cleaning: pump dishwashersafe and autoclavable up to 134° C, 2 bar

Warranty: 5 years
Net weight: 2.158 kg
Dimensions (W x H x D) in mm: 94x410x226

Notice: Before using new products, please always check the compatibility of the product and the dispensing system to ensure