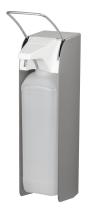

## IMP X E/30 ST for grit

Manual Euro dispenser with pump front removal for soaps and disinfectants

Art.-No. 4403649

OPHARDT HYGIENE-TECHNIK GmbH + Co. KG Lindenau 27 | 47611 Issum | Germany Tel.: +49 (0) 28 35 18-10 | Fax +49 (0) 28 35 18-77 planer@ophardt.com | www.ophardt.com

## **Technical data**

Dispenser type: Euro bottle dispenser

Housing: Stainless steel, brushed with Anti-Fingerprint-Coating (Steel Touch)

Face shield: Plastic, white Filling volume (ml): 2500 ml

Dosing pump: long-life stainless steel pump with straight suction tube