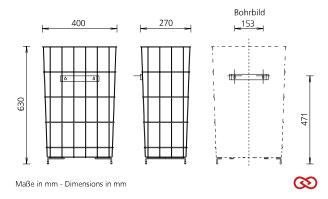

### Technical data

Waste bin type: open waste bin

Housing: Stainless steel, electro-polished

Filling volume (liter): Mounting: With mounting set, with existing hanging brackets

Cleaning: manual wipe disinfection

Warranty: 5 years Dimensions (W x H x D) in mm: 400x630x270