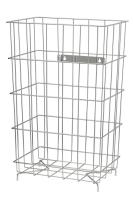

# **SK 60 E**

Compact stainless steel waste bin Art.-No. 705200

OPHARDT HYGIENE-TECHNIK GmbH + Co. KG Lindenau 27 | 47611 Issum | Germany Tel.: +49 (0) 28 35 18-10 | Fax +49 (0) 28 35 18-77 planer@ophardt.com | www.ophardt.com

### Technical data

Waste bin type: open waste bin

Housing: Stainless steel, electro-polished

Filling volume (liter): Mounting: With mounting set, with existing hanging brackets

Cleaning: manual wipe disinfection