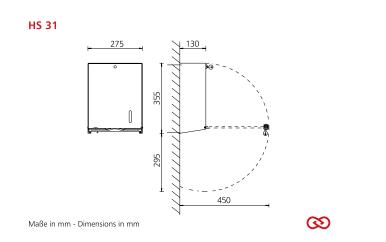

## **Technical data**

| Housing:                      | Aluminium, matte silver anodized                                                                                                          |
|-------------------------------|-------------------------------------------------------------------------------------------------------------------------------------------|
| Filling volume (sheet):       | approx. 750 sheets                                                                                                                        |
| Paper type:                   | C-fold, Layerfold, ZZ-Fold, V-Fold, Zick-Zack                                                                                             |
| Lock:                         | ingo-man vandalism-proof lock made of plastic                                                                                             |
| Mounting:                     | Wall mounting with 3 screws and wall plugs                                                                                                |
| Cleaning:                     | manual wipe disinfection                                                                                                                  |
| Warranty:                     | 5 years                                                                                                                                   |
| Net weight:                   | 1.16 kg                                                                                                                                   |
| Dimensions (W x H x D) in mm: | 275x355x130                                                                                                                               |
| Notice:                       | Before using new products, please always check the compatibility of the product and the dispensing system to ensure proper functionality. |