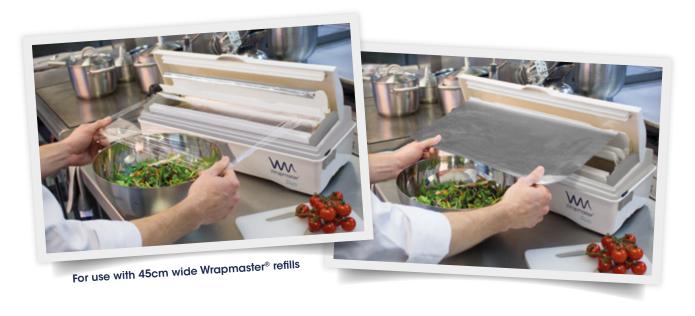

## The Wrapmaster® Duo Dispenser

The 45cm wide Duo foodservice dispenser can be used with two types of material or dispense large volumes of one material.

Concealed blade for safe cutting

No more cuts from cutter box or slider blades