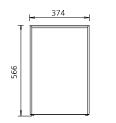

### **EBU 50**

Maße in mm - Dimensions in mm

Cleaning: manual wipe disinfection

Warranty: 5 years
Net weight: 5.62 kg
Dimensions (W x H x D) in mm: 374x566x251