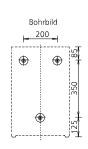

#### Technical data

Waste bin type: open waste bin

Housing: Stainless steel, brushed with Anti-Fingerprint-Coating (Steel Touch)

Filling volume (liter): 50 liter

Mounting: Wall mounting with 3 screws and wall plugs