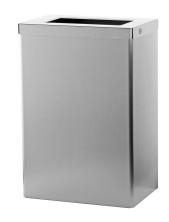

# EBU 50 E ST with bag holder

Open waste bin with hidden waste bag holder inside Art.-No. 1413896

OPHARDT HYGIENE-TECHNIK GmbH + Co. KG Lindenau 27 | 47611 Issum | Germany Tel.: +49 (0) 28 35 18-10 | Fax +49 (0) 28 35 18-77 planer@ophardt.com | www.ophardt.com

#### Technical data

Waste bin type: open waste bin

Housing: Stainless steel, brushed with Anti-Fingerprint-Coating (Steel Touch)

Filling volume (liter): 50 liter

Mounting: Wall mounting with 3 screws and wall plugs