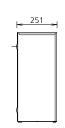

### **EBU 50**

Maße in mm - Dimensions in mm

Cleaning: manual wipe disinfection

Warranty: 5 years
Net weight: 5.62 kg
Dimensions (W x H x D) in mm: 374x566x251