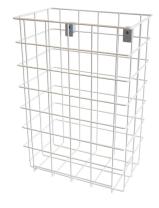

## Technical data

Waste bin type: open waste bin

Housing: Steel wire, white powder-coated (RAL 9003)

Filling volume (liter): Mounting: With mounting set, with existing hanging brackets

Cleaning: manual wipe disinfection

Warranty: 5 years Net weight: 0.98 kg Dimensions (W x H x D) in mm: 305x446x195