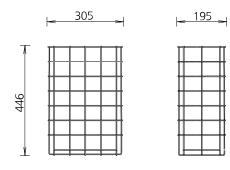

## **SK 26**

Maße in mm - Dimensions in mm

Warranty: 5 years Net weight: 0.98 kg Dimensions (W x H x D) in mm: 305x446x195