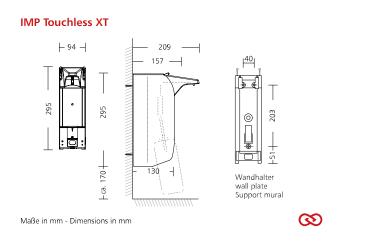

# Technical data

| icennical aata                |                                                                                                                                           |
|-------------------------------|-------------------------------------------------------------------------------------------------------------------------------------------|
| Dispenser type:               | Euro bottle dispenser                                                                                                                     |
| Housing:                      | Aluminium, hi-vis red powder-coated (RAL 3024)                                                                                            |
| Face shield:                  | Plastic, white                                                                                                                            |
| Filling volume (ml):          | 1000 ml                                                                                                                                   |
| Dosing pump:                  | long-life stainless steel pump with bent suction tube                                                                                     |
| Dosage quantity:              | 0.75 / 1.0 / 1.2 / 1.5 ml/stroke                                                                                                          |
| Filling good:                 | Disinfectant, Liquid soaps, Lotion                                                                                                        |
| Operating type:               | Touchless, Touchless, with extendable emergency lever                                                                                     |
| Power type:                   | Battery                                                                                                                                   |
| Batteries:                    | 5x Alkaline D batteries, 1.5 V, exchangeable, non-rechargeable                                                                            |
| Recommended Batteries:        | DURACELL ULTRA POWER D, VARTA 4020 (INDUSTRIAL), VARTA 4120, VARTA 4720                                                                   |
| Wall bracket:                 | Standard ingo-man® plastic wall plate                                                                                                     |
| Mounting:                     | Wall mounting with 3 screws and wall plugs                                                                                                |
| Cleaning:                     | manual wipe disinfection                                                                                                                  |
| Warranty:                     | 5 years                                                                                                                                   |
| Dimensions (W x H x D) in mm: | 94x295x209                                                                                                                                |
| Hinweis:                      | Before using new products, please always check the compatibility of the product and the dispensing system to ensure proper functionality. |
|                               |                                                                                                                                           |