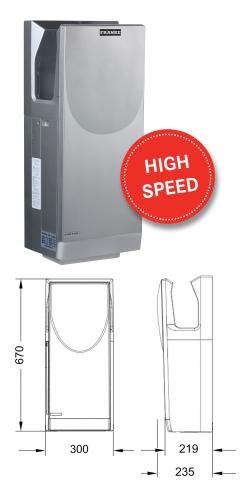

## **TECHNICAL INFORMATION:**

| DRYX500 (201.0480.839)  |                 |
|-------------------------|-----------------|
| Temperature             | on/off          |
| Speed control           | Yes             |
| Motor                   | Brush           |
| Power                   | 1450-1900W      |
| Heating power           | 1000W           |
| Air Speed               | 75-100m/s       |
| Loudness/Noise Level    | 65dB ~ 69dB @1m |
| Filter                  | НЕРА            |
| Dimensions ( H x W x D) | 670x300x235mm   |
| Water proof rate        | IP X 4          |
| CE marked               | Yes             |