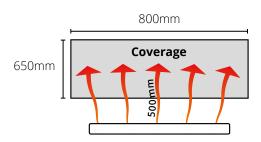

### **Dimensions**

Area coverage @ minimum operating distance of 500mm = 800 x 650mm

Max vertical curing height =2000mm