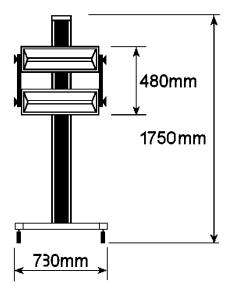

### **Dimensions**

Area coverage @ minimum operating distance of 500mm = 800 x 650mm

Max vertical curing height =2000mm