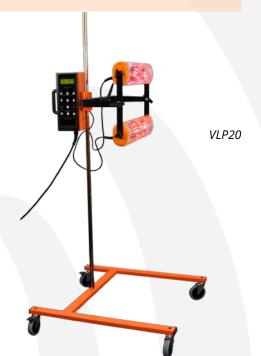

# Heatlight VLP20 infrared paint dryer

Victory's Heatlight range of automotive paint dryers has many options for both large and small jobs. The VLP20 is an infrared dryer for use on smaller repairs. Extremely mobile and flexible, it allows each cassette to be adjusted and locked into position. Height adjustment is made using the lockable sliding mechanism.

This flexible system allows each cassette to be adjusted and locked into position around the contours of the vehicle body, ensuring maximum area coverage. The drying cycle has all the features of larger systems with flash and bake controls both for temperature and time, automatically switching from flash to bake.

### The features of larger systems — for smaller jobs

- 1kW high output Glare Control short wave tubes fitted to each cassette
- Long lamp life with an average of 6000 hours (typically 4-5 years continuous professional use).
- Electronic power and time control
- Robust steel constructed stable frame, with rear wheel locking castors
- Maintenance-free cassettes with no fan or filter changes
- Individually switched cassettes
- Horizontal or vertical cassette operation

### **Dimensions**

Area coverage @ minimum operating distance of 500mm = 800 x 650mm

Max vertical curing height =2000mm