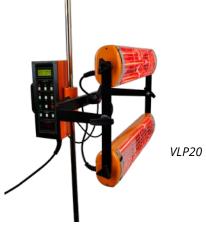

# Heatlight VLP20 infrared paint dryer

Victory's Heatlight range of automotive paint dryers has many options for both large and small jobs. The VLP20 is an infrared dryer for use on smaller repairs. Extremely mobile and flexible, it allows each cassette to be adjusted and locked into position. Height adjustment is made using the lockable sliding mechanism.

This flexible system allows each cassette to be adjusted and locked into position around the contours of the vehicle body, ensuring maximum area coverage. The drying cycle has all the features of larger systems with flash and bake controls both for temperature and time, automatically switching from flash to bake.

### The features of larger systems — for smaller jobs

- 1kW high output Glare Control short wave tubes fitted to each cassette
- Long lamp life with an average of 6000 hours (typically 4-5 years continuous professional use).
- Electronic power and time control
- Robust steel constructed stable frame, with rear wheel locking castors
- Maintenance-free cassettes with no fan or filter changes
- Individually switched cassettes
- Horizontal or vertical cassette operation