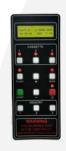

#### Control panel

Electronic power and time control with flash and bake modes up to 99 minutes. 50% power on flash and 100% power on bake.

3 preset memory function.