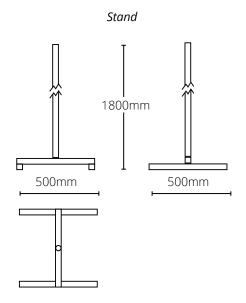

#### **Optional**

- 1.8m stand and slide and lock bracket
- VLPTD 0-99 minute timer

### **Dimensions**

Area coverage @ minimum operating distance of 500mm = 1200 x 500mm