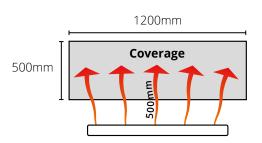

### **Dimensions**

Area coverage @ minimum operating distance of 500mm = 1200 x 500mm