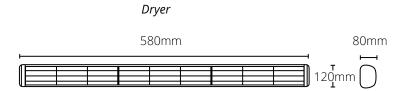

The Heatlight VLPX10 is intended for use on small repairs and drying jobs such as engine drying, stripe removal, filler drying and pre-heating prior to spraying. VLPX10 dryers are supplied fitted with one 1kW ruby jacketed shortwave lamp.

#### **Supplied with**

- 1 x 1000W lamp
- 3m cable