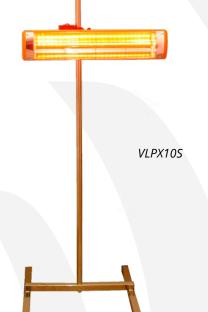

# Heatlight VLPX10 infrared paint dryer

Victory's Heatlight range of automotive paint dryers has many options for both large and small jobs. The VLPX10 is a longer model with a 1kW, single-lamp, stand-mountable unit which compliments any existing full size drying system. It is ideal for drying sills, bumpers, lower areas of the vehicle and any number of other small jobs — either with or without the optional Victory lightweight stand. With the stand, it becomes an ideal additional heat source or spot drying unit.

# **Heatlight VLPX10 range**

| Code     |                               | Watts |
|----------|-------------------------------|-------|
| VLPX10   | Cassette only                 | 1000  |
| VLPX10S  | Cassette with stand           | 1000  |
| VLPX10ST | Cassette with stand and timer | 1000  |
| VLPTD    | Timer only                    |       |