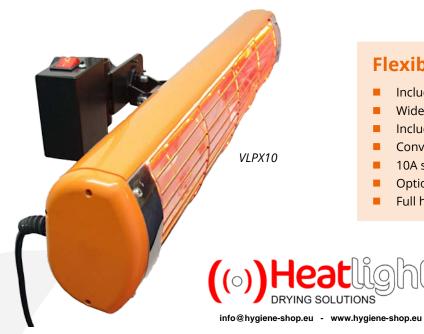

# Heatlight VLPX10 infrared paint dryer

Victory's Heatlight range of automotive paint dryers has many options for both large and small jobs. The VLPX10 is a longer model with a 1kW, single-lamp, stand-mountable unit which compliments any existing full size drying system. It is ideal for drying sills, bumpers, lower areas of the vehicle and any number of other small jobs — either with or without the optional Victory lightweight stand. With the stand, it becomes an ideal additional heat source or spot drying unit.

## Flexible, efficient drying

- Includes 1kW ruby jacketed shortwave lamp
- Wide angle Hi-light reflector
- Includes 3m supply cable and 13A plug
- Convenient On/Off switch
- 10A surface mount fuse in switchbox
- Optional 1.8m (6ft) chrome plated stand
- Full height 'slide & lock' heater bracket