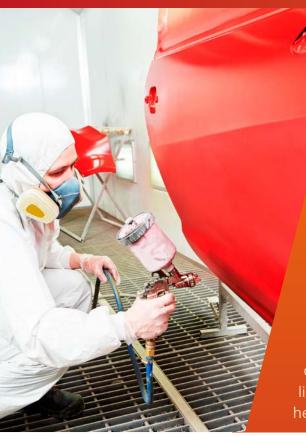

# Heatlight VLPX10 infrared paint dryer

Victory's Heatlight range of automotive paint dryers has many options for both large and small jobs. The VLPX10 is a longer model with a 1kW, single-lamp, stand-mountable unit which compliments any existing full size drying system. It is ideal for drying sills, bumpers, lower areas of the vehicle and any number of other small jobs — either with or without the optional Victory lightweight stand. With the stand, it becomes an ideal additional heat source or spot drying unit.

The Heatlight VLPX10 is intended for use on small repairs and drying jobs such as engine drying, stripe removal, filler drying and pre-heating prior to spraying. VLPX10 dryers are supplied fitted with one 1kW ruby jacketed shortwave lamp.