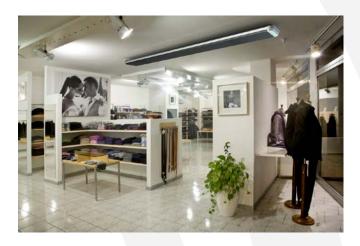

# VPH infrared panel heater

For stylish heating for modern living, there is no better solution than Victory's VPH panel heater for those areas demanding discreet heating without any light.

VPH panel heaters emit longwave infrared, which creates warmth, without any light. Perfect for discreet, on-demand heating and ideal for offices, restaurants, bars, reception areas, or at home - anywhere where unintrusive heating is needed.

# **Typical Applications**

- Restaurants
- Bars
- Offices
- Waiting Rooms
- Hospitals & Surgeries
- Reception areas
- Beauty Salons
- Theatres
- Photographic studios
- Boardrooms
- Home