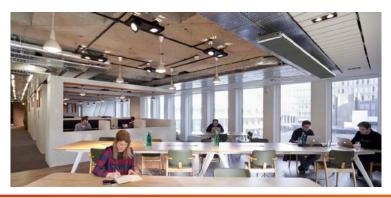

# VPH infrared panel heater

For stylish heating for modern living, there is no better solution than Victory's VPH panel heater for those areas demanding discreet heating without any light.

VPH panel heaters emit longwave infrared, which creates warmth, without any light. Perfect for discreet, on-demand heating and ideal for offices, restaurants, bars, reception areas, or at home - anywhere where unintrusive heating is needed.