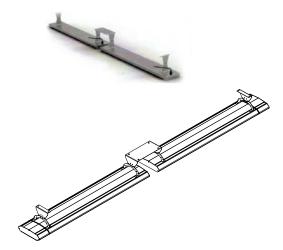

## **Optional extra**

- Double side-by-side bracket
- Double end-to-end-bracket
- Rear extension bracket

### VPHB1

Double side-by-side bracket

End-to-end bracket