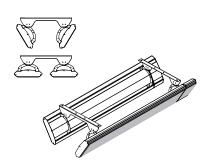

## **Optional extra**

- Double side-by-side bracket
- Double end-to-end-bracket
- Rear extension bracket

### VPHB1

Double side-by-side bracket

End-to-end bracket