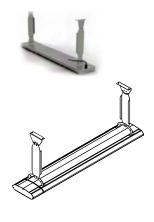

## **Optional extra**

- Double side-by-side bracket
- Double end-to-end-bracket
- Rear extension bracket

#### **HLPB3**

Rear extension bracket