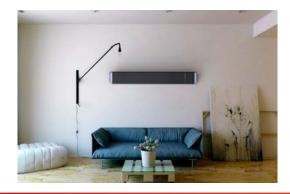

# VPH infrared panel heater

For stylish heating for modern living, there is no better solution than Victory's VPH panel heater for those areas demanding discreet heating without any light.

VPH panel heaters emit longwave infrared, which creates warmth, without any light. Perfect for discreet, on-demand heating and ideal for offices, restaurants, bars, reception areas, or at home - anywhere where unintrusive heating is needed.

# **Typical Applications**

- Restaurants
- Bars
- Offices
- Waiting Rooms
- Hospitals & Surgeries
- Reception areas
- Beauty Salons
- Theatres
- Photographic studios
- Boardrooms
- Home