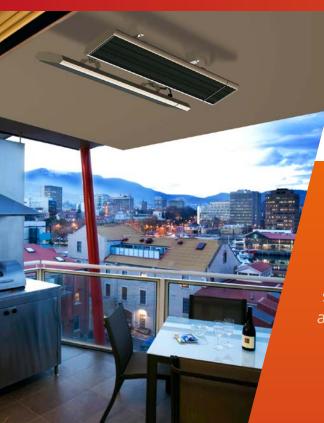

# VPH infrared panel heater

For stylish heating for modern living, there is no better solution than Victory's VPH panel heater for those areas demanding discreet heating without any light.

VPH panel heaters emit longwave infrared, which creates warmth, without any light. Perfect for discreet, on-demand heating and ideal for offices, restaurants, bars, reception areas, or at home - anywhere where unintrusive heating is needed.

- Warmth without light
- Remote control
- Dimmable

VPH heaters include a remote control on/off/3-stage dimmer (Low/Medium/High). They are finished in an attractive, modern natural anodised finish and are fitted with a 3m long silicone HO5SS-F mains supply cable and supplied with wall/ceiling brackets.

# **Typical Applications**

- Restaurants
- Bars
- Offices
- Waiting Rooms
- Hospitals & Surgeries
- Reception areas
- Beauty Salons
- Theatres
- Photographic studios
- Boardrooms
- Home