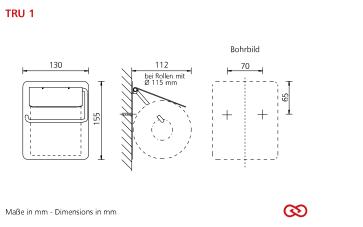

## Technical data

Stainless steel, copper-metallic powder-coated (RAL 8029 Pearl Copper) Housing: Filling volume (Toilet paper): 1 standard roll (max. roll diameter 130 mm) with/without viewing window: Clear Mounting: Wall mounting with 2 screws and wall plugs Cleaning: manual wipe disinfection Warranty: 5 years Dimensions (W x H x D) in mm: 130x155x106 Before using new products, please always check the compatibility of the product and the dispensing system to ensure Notice: proper functionality.