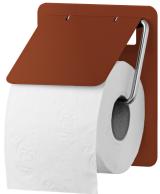

# TRU 1 P CR

Manual single roll toilet paper dispenser made of stainless steel Art.-No. 1424274

## Technical data

Stainless steel, copper-metallic powder-coated (RAL 8029 Pearl Copper) Housing: Filling volume (Toilet paper): 1 standard roll (max. roll diameter 130 mm) with/without viewing window: Clear Mounting: Wall mounting with 2 screws and wall plugs Cleaning: manual wipe disinfection Warranty: 5 years Dimensions (W x H x D) in mm: 130x155x106 Before using new products, please always check the compatibility of the product and the dispensing system to ensure Notice: proper functionality.