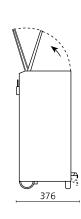

Maße in mm - Dimensions in mm

## Technical data

Waste bin type: enclosed waste bin Housing: Stainless steel, brushed

Filling volume (liter): 70 liter

Cleaning: manual wipe disinfection

Warranty: 5 years
Dimensions (W x H x D) in mm: 374x883x376