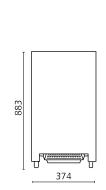

Maße in mm - Dimensions in mm

## Technical data

Waste bin type: enclosed waste bin Housing: Stainless steel, brushed

Filling volume (liter): 70 liter

Cleaning: manual wipe disinfection

Warranty: 5 years
Dimensions (W x H x D) in mm: 374x883x376