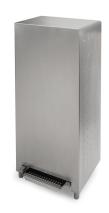

## **NWB 70 E**

Robust and foot-operated waste bin Art.-No. 1416589

OPHARDT HYGIENE-TECHNIK GmbH + Co. KG Lindenau 27 | 47611 Issum | Germany Tel.: +49 (0) 28 35 18-10 | Fax +49 (0) 28 35 18-77 planer@ophardt.com | www.ophardt.com

## Technical data

Waste bin type: enclosed waste bin Housing: Stainless steel, brushed

Filling volume (liter): 70 liter

Cleaning: manual wipe disinfection

Warranty: 5 years
Dimensions (W x H x D) in mm: 374x883x376