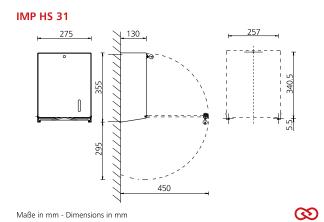

### Technical data

Housing: Aluminium, matte silver anodized

Filling volume (sheet): approx. 750 sheets

Paper type: C-fold, Layerfold, ZZ-Fold, V-Fold, Zick-Zack Mounting: Wall mounting with 3 screws and wall plugs

Cleaning: manual wipe disinfection

Warranty: 5 years
Dimensions (W x H x D) in mm: 275x356x131

Notice: Before using new products, please always check the compatibility of the product and the dispensing system to ensure