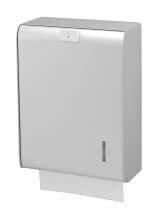

# IMP HS 31 A

**OPHARDT**HYGIENE

Hygienic paper towel dispenser out of metal Art.-No. 2400321

### Technical data

Housing: Aluminium, matte silver anodized

Filling volume (sheet): approx. 750 sheets

Paper type: C-fold, Layerfold, ZZ-Fold, V-Fold, Zick-Zack Mounting: Wall mounting with 3 screws and wall plugs