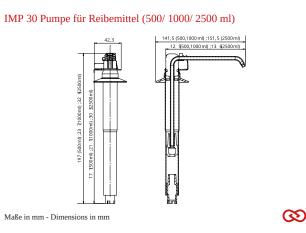

## IMP T/TLS 30 pump for grit

Premium long life pump made of stainless steel Art.-No. 4403463

## Technical data

| Filling volume (ml):          | 1000 ml                                                                                                                                   |
|-------------------------------|-------------------------------------------------------------------------------------------------------------------------------------------|
| Dosing pump:                  | long-life stainless steel pump with straight suction tube                                                                                 |
| Dosage quantity:              | 1.5/2.0/2.5/3.0 ml/stroke                                                                                                                 |
| Filling good:                 | Grit, High Viscosity Products                                                                                                             |
| Cleaning:                     | dishwashersafe ( $60^\circ$ C), autoclavable up to 134° C, 2 bar                                                                          |
| Warranty:                     | 5 years                                                                                                                                   |
| Net weight:                   | 0.178 kg                                                                                                                                  |
| Dimensions (W x H x D) in mm: | 52x237x142                                                                                                                                |
| Notice:                       | Before using new products, please always check the compatibility of the product and the dispensing system to ensure proper functionality. |
|                               |                                                                                                                                           |