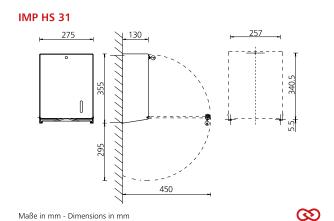

### Technical data

Housing: Stainless steel, brushed Filling volume (sheet): approx. 750 sheets

Paper type: C-fold, Layerfold, ZZ-Fold, V-Fold, Zick-Zack Mounting: Wall mounting with 3 screws and wall plugs

Cleaning: manual wipe disinfection

Warranty: 5 years
Net weight: 3.4 kg
Dimensions (W x H x D) in mm: 273x368x128

Notice: Before using new products, please always check the compatibility of the product and the dispensing system to ensure