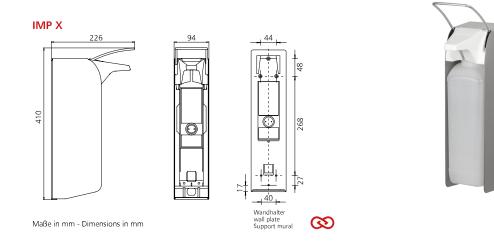

## Technical data

| lechnical data                |                                                                                                                                           |
|-------------------------------|-------------------------------------------------------------------------------------------------------------------------------------------|
| Dispenser type:               | Euro bottle dispenser                                                                                                                     |
| Housing:                      | Stainless steel, brushed with Anti-Fingerprint-Coating (Steel Touch)                                                                      |
| Face shield:                  | Plastic, white                                                                                                                            |
| Filling volume (ml):          | 2500 ml                                                                                                                                   |
| Dosing pump:                  | long-life plastic pump with straight suction tube                                                                                         |
| Dosage quantity:              | 0.7 / 1.0 / 1.5 ml/stroke                                                                                                                 |
| Filling good:                 | Liquid soaps, Disinfectant, Sun protection cream (up to SPF 50)                                                                           |
| Operating type:               | Stainless steel lever, Short operating stainless steel lever                                                                              |
| Wall bracket:                 | Standard ingo-man® plastic wall plate                                                                                                     |
| Mounting:                     | Wall mounting with 3 screws and wall plugs                                                                                                |
| Cleaning:                     | pump dishwashersafe (60° C)                                                                                                               |
| Warranty:                     | 5 years                                                                                                                                   |
| Net weight:                   | 1.99 kg                                                                                                                                   |
| Dimensions (W x H x D) in mm: | 94x410x226                                                                                                                                |
| Hinweis:                      | Before using new products, please always check the compatibility of the product and the dispensing system to ensure proper functionality. |
|                               |                                                                                                                                           |