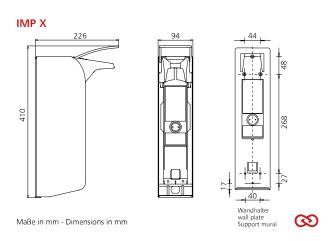

Cleaning: pump dishwashersafe and autoclavable up to 134° C, 2 bar

Warranty: 5 years
Net weight: 2.207 kg
Dimensions (W x H x D) in mm: 94x410x226

Notice: Before using new products, please always check the compatibility of the product and the dispensing system to ensure