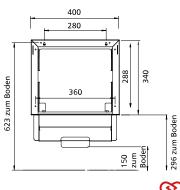

## ingo-slide 15L

Maße in mm - Dimensions in mm

Warranty: 5 years Net weight: 5.8 kg 400x487x170 Dimensions (W x H x D) in mm: