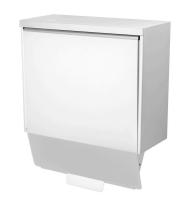

# ingo-slide 15 P IW

Hygienic waste bin for hands-free operation Art.-No. 1422613

OPHARDT HYGIENE-TECHNIK GmbH + Co. KG Lindenau 27 | 47611 Issum | Germany Tel.: +49 (0) 28 35 18-10 | Fax +49 (0) 28 35 18-77

### Technical data

Waste bin type: enclosed waste bin

Stainless steel, white powder-coated (RAL 9010) Housing:

Filling volume (liter):

Mounting: Wall mounting with 4 screws and wall plugs

Cleaning: manual wipe disinfection