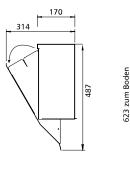

## ingo-slide 15L

Maße in mm - Dimensions in mm

Warranty: 5 years Net weight: 5.8 kg 400x487x170 Dimensions (W x H x D) in mm: