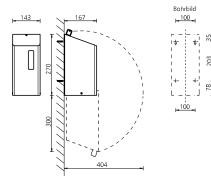

### SRU 2

Maße in mm - Dimensions in mm

### **Technical data**

Housing: Stainless steel, white powder-coated (RAL 9010)
Filling volume (Toilet paper): 2 compact paper rolls (max. roll diameter 140 mm)

with/without viewing window: Clear

Mounting: Wall mounting with 4 screws and wall plugs