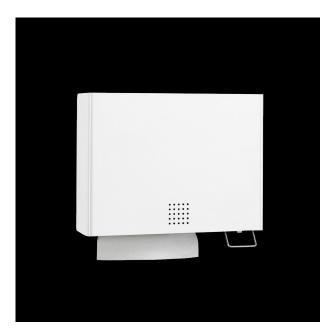

## Paper towel and disinfectant dispenser combination SF-120-DE

## Paper towel and disinfectant dispenser combination, white, 400mm width

Paper towel and disinfectant dispenser combination for wall mounting. Stainless steel, white powder coated in RAL 9016 traffic white with fine structure. Cover 1.5mm thickness. Perforated fill level indicator with 4mm drillings. Lock not visible. Dispenser lever made out of stainless steel. High quality pump with retraction function. Integrated softslide box for easy paper dispensing. Capacity approx. 550 paper towels with a length of approx. 220-250mm and a folded width of approx. 95-120mm. Soap container with 1.4 litres capacity and lid. 0.7 ml per stroke. Including key, stainless steel screws and plugs.