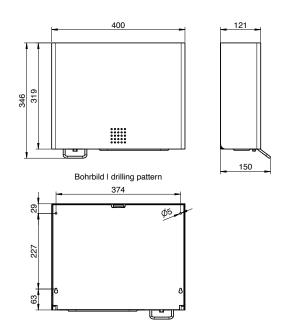

## Paper towel and disinfectant dispenser combination SF-120-DE

## Paper towel and disinfectant dispenser combination, white, 400mm width

Paper towel and disinfectant dispenser combination for wall mounting. Stainless steel, white powder coated in RAL 9016 traffic white with fine structure. Cover 1.5mm thickness. Perforated fill level indicator with 4mm drillings. Lock not visible. Dispenser lever made out of stainless steel. High quality pump with retraction function. Integrated softslide box for easy paper dispensing. Capacity approx. 550 paper towels with a length of approx. 220-250mm and a folded width of approx. 95-120mm. Soap container with 1.4 litres capacity and lid. 0.7 ml per stroke. Including key, stainless steel screws and plugs.