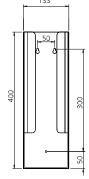

## ERU 4

Maße in mm - Dimensions in mm

(3)

Mounting: Wall mounting with 3 screws and wall plugs

Cleaning: manual wipe disinfection

Warranty: 5 years
Net weight: 1.96 kg
Dimensions (W x H x D) in mm: 133x400x133

Notice: Before using new products, please always check the compatibility of the product and the dispensing system to ensure