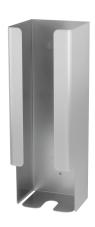

# **ERU 4 E ST**

High-quality stainless steel replacement holder for 4 standard toilet paper rolls Art.-No. 1421868

OPHARDT HYGIENE-TECHNIK GmbH + Co. KG Lindenau 27 | 47611 Issum | Germany Tel.: +49 (0) 28 35 18-10 | Fax +49 (0) 28 35 18-77 planer@ophardt.com | www.ophardt.com

## Technical data

Housing: Stainless steel, brushed with Anti-Fingerprint-Coating (Steel Touch)

Filling volume (Toilet paper): 4 standard rolls (max. roll diameter 130 mm), inner roll diameter min. 40 mm