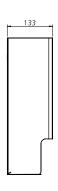

## ERU 4

Maße in mm - Dimensions in mm

(3)

Mounting: Wall mounting with 3 screws and wall plugs

Cleaning: manual wipe disinfection

Warranty: 5 years
Net weight: 1.96 kg
Dimensions (W x H x D) in mm: 133x400x133

Notice: Before using new products, please always check the compatibility of the product and the dispensing system to ensure