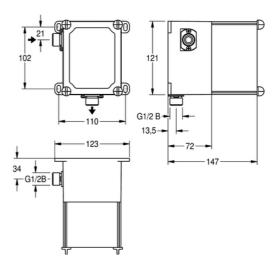

Basic installation kit for FLUSH-C manually operated and FLUSH-S non-touch, opto-electronically controlled urinal flush valve DN 15 for installation in walls. With wall mounting box and function block with integrated lockable water quantity regulator as well as remove plug for flushing and pressure testing.

| TECHNICAL DATA         |                            |
|------------------------|----------------------------|
| Application            | URINAL-FLUSHING            |
| Gross Weight           | 0.54 kg                    |
| Diameter Nominal       | DN-15-1-2INH               |
| Material               | SYNTHETIC                  |
| Minimum Wall Thickness | 72.00 mm                   |
| Type Of Mixing         | NO                         |
| Net Weight             | 0.51 kg                    |
| Outlet Size            | G-1-2-B                    |
| Туре                   | BUILT-IN-BOX               |
| Type Of Mounting       | IN-WALL-INSTALLATION-W-BOX |