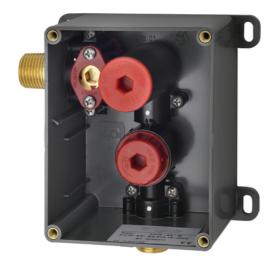

Basic installation kit for FLUSH-C manually operated and FLUSH-S non-touch, opto-electronically controlled urinal flush valve DN 15 for installation in walls. With wall mounting box and function block with integrated lockable water quantity regulator as well as remove plug for flushing and pressure testing.