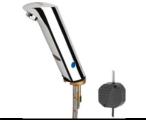

| surface finish fitting             | chromed                 |
| surface material                   | chrome                  |
| thermal disinfection               | no                      |
| type of fitting                    | pillar tap              |
| type of mounting                   | mounted on product      |
| type of operation                  | sensor operation        |
| type of sensor                     | opto-electronic sensor  |



| type of tap               | pillar tap            |
|---------------------------|-----------------------|
| volume flow rate at 3 bar | 0.10 liter per second |



## ELECTRONIC WASHBASIN TAP: AQUA131

AQUA131 | 2000067774

PRODUCT GROUP: Taps | ARTICLE GROUP: AQUA131 | ARTICLE FAMILY: Electronic taps | MODELRANGE: AQUA

## SIMILAR PART



ELECTRONIC WASHBASIN TAP: AQUA135

2000102697