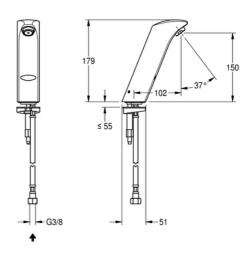

| TECHNICAL DATA                     |                         |
|------------------------------------|-------------------------|
| calculation flow rate cold water   | 0.10 liter per second   |
| default automatic hygiene flushing | not activated           |
| default flow time                  | 60.00 seconds           |
| depressurised                      | no                      |
| functional principle               | electronic self-closing |
| gross weight                       | 1.88 kg                 |
| diameter nominal                   | DN 15                   |
| material fitting                   | brass                   |
| minimum flow pressure              | 1.00 bar                |
| type of mixing                     | no mixing               |
| net weight                         | 1.62 kg                 |
| power supply connection            | Battery 6 V             |
| position of power connection       | from bottom             |
| protective system IP               | IP65                    |
| protective shutdown                | yes                     |
| sound insulation                   | no                      |
| spout projection                   | 102.00 mm               |
| surface finish fitting             | chromed                 |
| surface material                   | chrome                  |
| thermal disinfection               | no                      |
| type of fitting                    | pillar tap              |
| type of mounting                   | mounted on product      |
| type of operation                  | sensor operation        |
| type of sensor                     | opto-electronic sensor  |

| type of tap               | pillar tap            |
|---------------------------|-----------------------|
| volume flow rate at 3 bar | 0.10 liter per second |