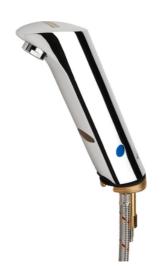

## ELECTRONIC WASHBASIN TAP: AQUA131

AQUA131 | 2000067774

PRODUCT GROUP: Taps | ARTICLE GROUP: AQUA131 | ARTICLE FAMILY: Electronic taps | MODELRANGE: AQUA

PROTRONIC-S battery-supplied washbasin tap with touch-free operation, DN 15 with aerator and integrated flow control, for connection to pre-mixed warm or cold water supply, polished chromium-plated brass, 6 V battery. WRAS approved.