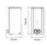

## **Specificaties**

| Article number | 13169                             |
|----------------|-----------------------------------|
| Material       | Stainless steel                   |
| HxWxD          | 240 mm x 110 mm x 133 mm          |
| Weight         | 1,25 kg                           |
| Guarantee      | 2 years from the date of purchase |
| Application    | Refillable                        |
| Dosage         | 0,8 ml p/stroke                   |
| Content        | 1500 ml                           |