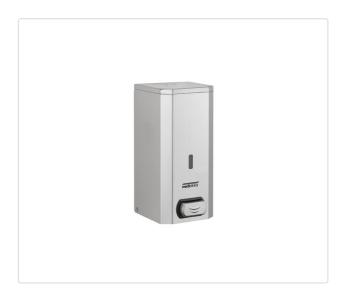

## Spray dispenser 1500 ml stainless steel, DJS0033CS

Good hygiene is crucial. Particularly in those areas that are highly frequented by guests. This makes the choice of a Mediclinics alcohol spray dispenser self-evident. You may select this spray dispenser for its practical use, but don't forget that the design must also meet the highest of demands. Which is something the designers of this dispenser understood all but too well. The tautlined stainless steel housing with its angular corners is a great addition to each tastefully decorated sanitary area. With a push of the stainless steel push button, your guest will obtain the exact amount of alcohol required to optimally disinfect their hands or the toilet seat. Via the top of the dispenser you can easily replace the refill bottle. Do you want your sanitary area to meet the highest demands in design? Then the stainless steel Mediclinics 1500 ML Spray Dispenser would be the right choice!

## Technical description

Spray dispenser for wall mounting. Can also be used as a toilet seat cleaner. With stainless steel push button. With spring lock and Mediclinics key. With level display in the front part. With removable refillable reservoir. Also easily refillable from above. Modulair system.

## **Specificaties**

| Article number | 13169                             |
|----------------|-----------------------------------|
| Material       | Stainless steel                   |
| HxWxD          | 240 mm x 110 mm x 133 mm          |
| Weight         | 1,25 kg                           |
| Guarantee      | 2 years from the date of purchase |
| Application    | Refillable                        |
| Dosage         | 0,8 ml p/stroke                   |
| Content        | 1500 ml                           |